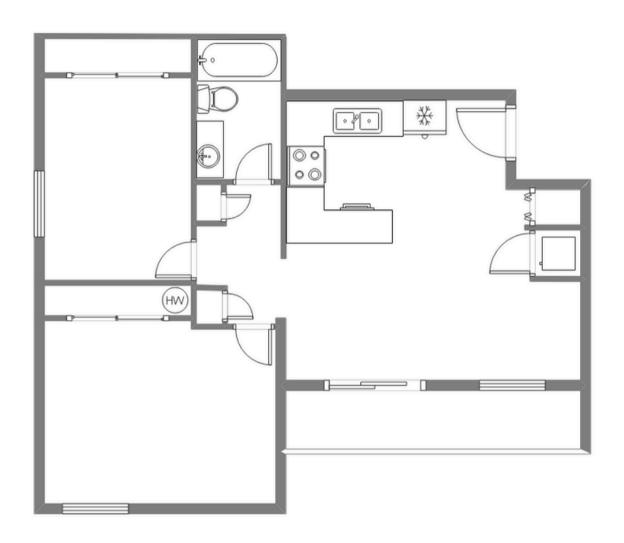

## 2-bedroom | 1-bathroom 860sqft Floors 1-3

## 2-bedroom | 1-bathroom 940sqft Floors 1-3

Plans are intended to give a general indication of the proposed layout only. All images and dimensions are not intended to form part of any agreement. Dimension and layouts are not exact. Actual usable room size may vary. Furniture and fixture representation are for illustration purposes only and do not reflect electrical plans for the suite. Suites are sold unfurnished. Features, finishes, sizes and specifications are subject to change without notice. E & O.E.

## 2-bedroom | 1-bathroom 860sqft Floors 4-6