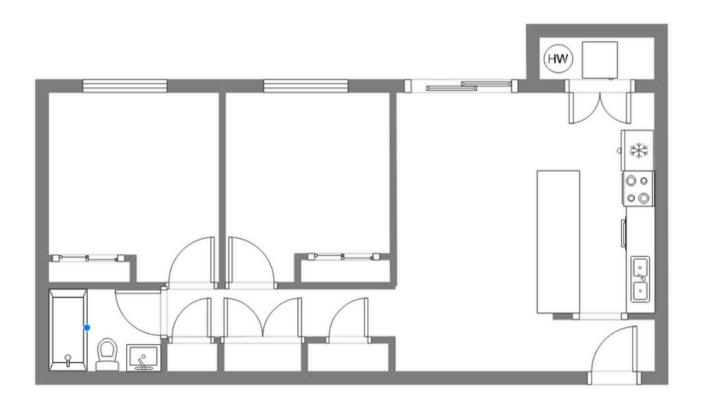

## 1-bedroom | 1-bathroom 669sqft Floors 1-3







## 2-bedroom | 1-bathroom 860sqft Floors 1-3







## 2-bedroom | 1-bathroom 940sqft Floors 1-3







Plans are intended to give a general indication of the proposed layout only. All images and dimensions are not intended to form part of any agreement. Dimension and layouts are not exact. Actual usable room size may vary. Furniture and fixture representation are for illustration purposes only and do not reflect electrical plans for the suite. Suites are sold unfurnished. Features, finishes, sizes and specifications are subject to change without notice. E & O.E.







## 2-bedroom | 1-bathroom 860sqft Floors 4-6