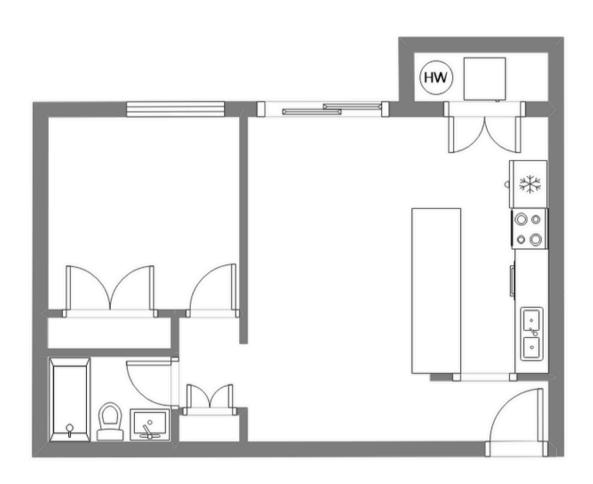

## 1-bedroom | 1-bathroom 669sqft Floors 1-3







## 2-bedroom | 1-bathroom 860sqft Floors 1-3







## 2-bedroom | 1-bathroom 940sqft Floors 1-3







Plans are intended to give a general indication of the proposed layout only. All images and dimensions are not intended to form part of any agreement. Dimension and layouts are not exact. Actual usable room size may vary. Furniture and fixture representation are for illustration purposes only and do not reflect electrical plans for the suite. Suites are sold unfurnished. Features, finishes, sizes and specifications are subject to change without notice. E & O.E.







## 2-bedroom | 1-bathroom 860sqft Floors 4-6