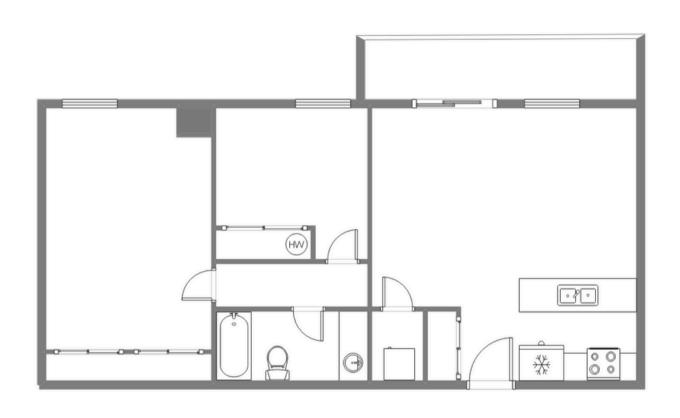

## 1-bedroom | 1-bathroom 669sqft Floors 1-3







## 2-bedroom | 1-bathroom 860sqft Floors 1-3







## 2-bedroom | 1-bathroom 940sqft Floors 1-3







Plans are intended to give a general indication of the proposed layout only. All images and dimensions are not intended to form part of any agreement. Dimension and layouts are not exact. Actual usable room size may vary. Furniture and fixture representation are for illustration purposes only and do not reflect electrical plans for the suite. Suites are sold unfurnished. Features, finishes, sizes and specifications are subject to change without notice. E & O.E.







## 2-bedroom | 1-bathroom 860sqft Floors 4-6