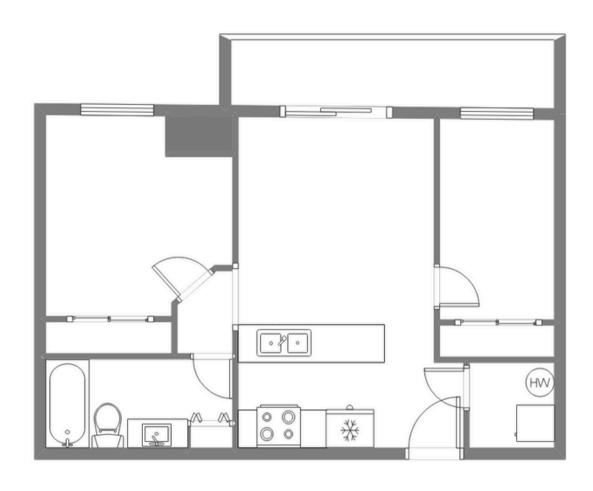

## 1-bedroom | 1-bathroom 669sqft Floors 1-3







## 2-bedroom | 1-bathroom 860sqft Floors 1-3







## 2-bedroom | 1-bathroom 940sqft Floors 1-3







Plans are intended to give a general indication of the proposed layout only. All images and dimensions are not intended to form part of any agreement. Dimension and layouts are not exact. Actual usable room size may vary. Furniture and fixture representation are for illustration purposes only and do not reflect electrical plans for the suite. Suites are sold unfurnished. Features, finishes, sizes and specifications are subject to change without notice. E & O.E.







## 2-bedroom | 1-bathroom 860sqft Floors 4-6