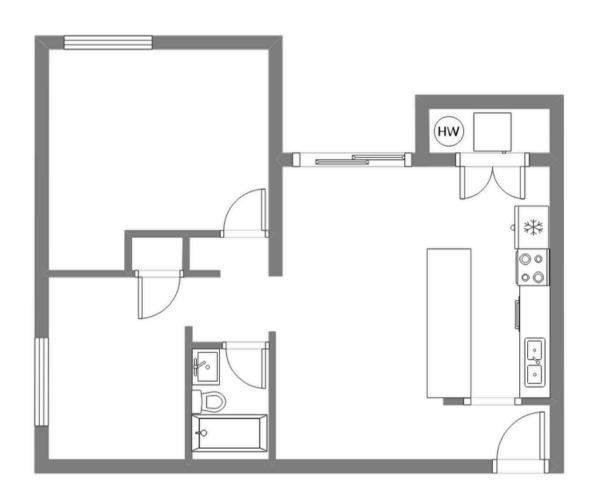

## 1-bedroom | 1-bathroom 669sqft Floors 1-3







## 2-bedroom | 1-bathroom 860sqft Floors 1-3







## 2-bedroom | 1-bathroom 940sqft Floors 1-3







Plans are intended to give a general indication of the proposed layout only. All images and dimensions are not intended to form part of any agreement. Dimension and layouts are not exact. Actual usable room size may vary. Furniture and fixture representation are for illustration purposes only and do not reflect electrical plans for the suite. Suites are sold unfurnished. Features, finishes, sizes and specifications are subject to change without notice. E & O.E.







## 2-bedroom | 1-bathroom 860sqft Floors 4-6